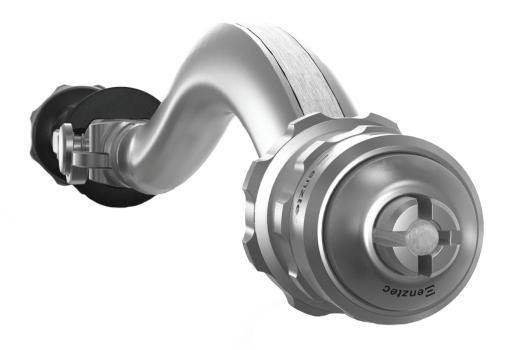

# Premium Offset Cup Impactor

## Quick cup release for maximum intra-operative efficiency.

The Enztec Premium OCI facilitates easy lag screw positioning and quick withdrawal from the cup. With a minimal offset design, the Enztec Premium OCI is optimised for MIH procedures and can be used in any approach.

Clinically proven with over 10 years use in the field, the Enztec Premium OCI is your go to tool for efficient cup placement and impaction.

The Enztec Premium OCI is compatible with a range of acetabular cups.