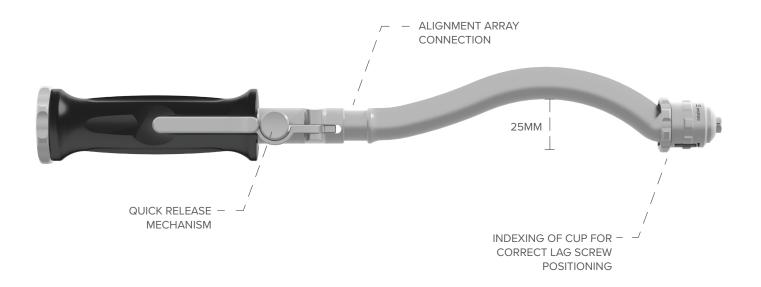

## Quick cup release for maximum intra-operative efficiency.

The Enztec Premium OCI facilitates easy lag screw positioning and quick withdrawal from the cup. With a minimal offset design, the Enztec Premium OCI is optimised for MIH procedures and can be used in any approach.

#### **Features**

- Easy lag screw positioning
- Quick release mechanism for efficient detachment from the cup in situ
- Full disassembly for cleaning

#### **Specifications**

- Materials: Stainless Steel, Propylux
- Weight: 1100g / 2.4lbs
- Length: 420mm / 16.5in
- Offset: 25mm / 1.0in
- Add your logo: available