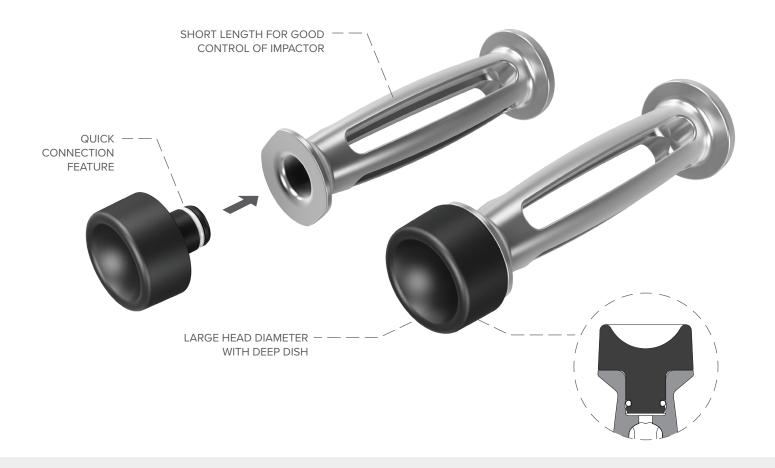

## A reliable tool for controlled impaction.

With a deep dish the Enztec Femoral Head Impactor ensures stable location and elimination of slippage during impaction.

Designed with a short length, this instrument gives great impaction control. With a removable quick connect head, it is also easy to clean.

## **Features**

- Easy to clean removable head that can be quickly reconnected
- Compatible with 28, 32, 36 and 44mm femoral heads
- Replaceable head
- Short length for great impaction control