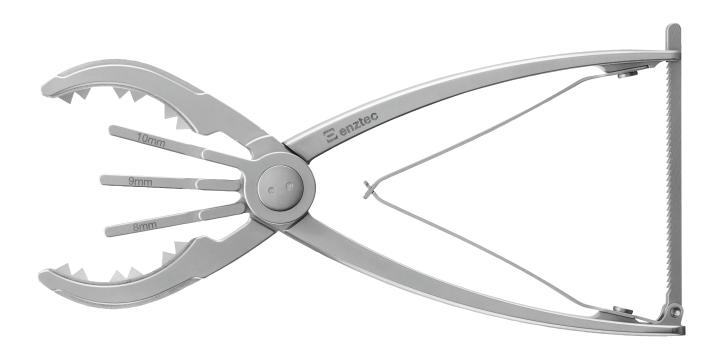

## An elegantly simple resection guide.

With a light-weight all-in-one design, the Enztec Classic Patella Saw Guide is designed for efficiency and flexibility.

The in-built stylus gives you the flexibility to choose from three resection heights. The efficient locking mechanism allows for rapid clamping while providing you with confident and consistent resections.

## **Features**

- Guides a 1.27mm saw blade
- Multi-level stylus for resection height (8mm, 9mm, 10mm)
- Ratcheting locking mechanism
- Wide excursion, dual sided saw slot
- Easy to clean with no removable parts