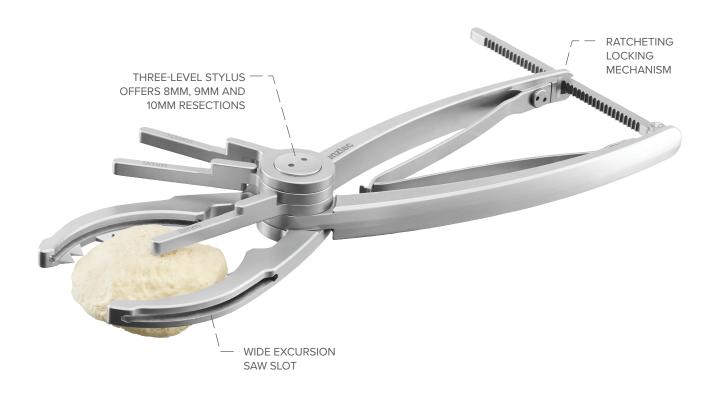

## An elegantly simple resection guide.

With a light-weight all-in-one design, the Enztec Classic Patella Saw Guide is designed for efficiency and flexibility.

The in-built stylus gives you the flexibility to choose from three resection heights. The efficient locking mechanism allows for rapid clamping while providing you with confident and consistent resections.

## **Features**

- Guides a 1.27mm saw blade
- Multi-level stylus for resection height (8mm, 9mm, 10mm)
- Ratcheting locking mechanism
- Wide excursion, dual sided saw slot
- Easy to clean with no removable parts