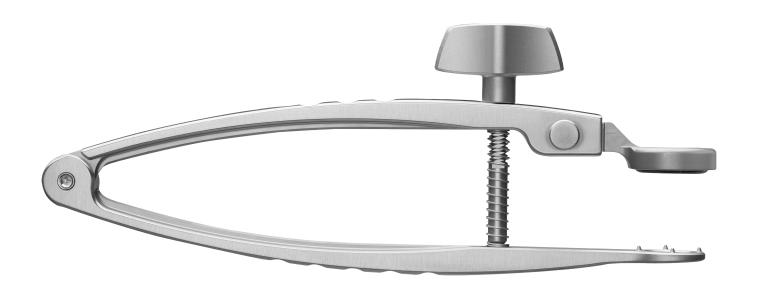

## Classic Patella Clamp

## For quick and efficient patella preparation and cement pressurization.

Light-weight and modular, the Enztec Classic Patella Clamp quickly transforms from drilling to clamping modes. Designed with ease-of-use in mind, its light weight means it can be left unsupported during cement pressurisation with no risk of damage to the patella tendon.

## **Specifications**

- Materials: Stainless Steel, Propylux, Silicone
- Handle weight: 315g / 0.7lbs
- Handle length: 220mm / 8.7in