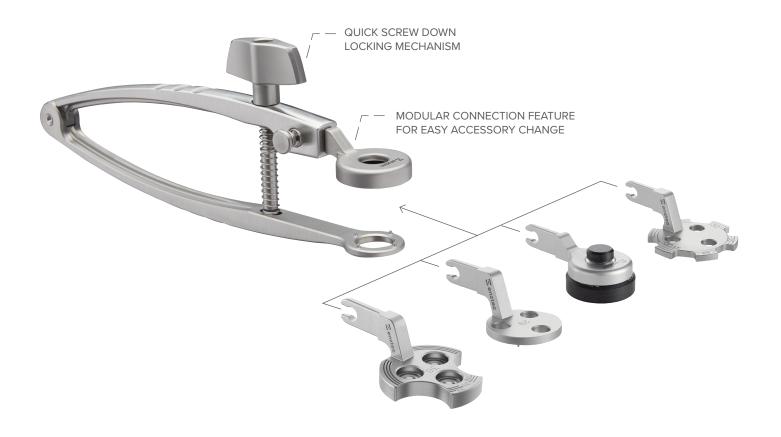

The Enztec Classic Patella Clamp is versatile and can be configured to suit your needs.

## **Features**

- Modular attachments
- Single and multisize drill guides tailored to your implant
- Fast clamping and releasing
- Can be left in place unsupported with no risk of patella tendon damage
- Compatible with anatomic and round patella