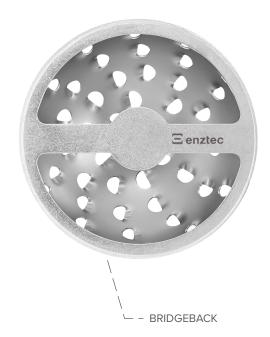

With a variety of sizes available, and Crossbar or Bridgeback connections, there is an Enztec Acetabular Reamer to suit your needs.

## **Features**

- Sharp cutting edge achieved through photochemical machining process
- Accurate and consistent sizing
- Variety of sizes to support different patient anatomies (sizes range from 42 - 66)
- Crossbar or Bridgeback connections