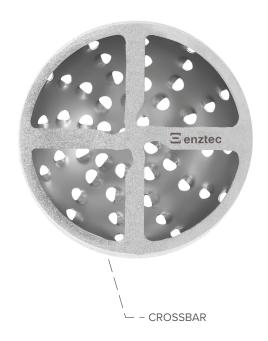

With a variety of sizes available, and Crossbar or Bridgeback connections, there is an Enztec Acetabular Reamer to suit your needs.

## **Features**

- Sharp cutting edge achieved through photochemical machining process
- Accurate and consistent sizing
- Variety of sizes to support different patient anatomies (sizes range from 42 - 66)
- Crossbar or Bridgeback connections