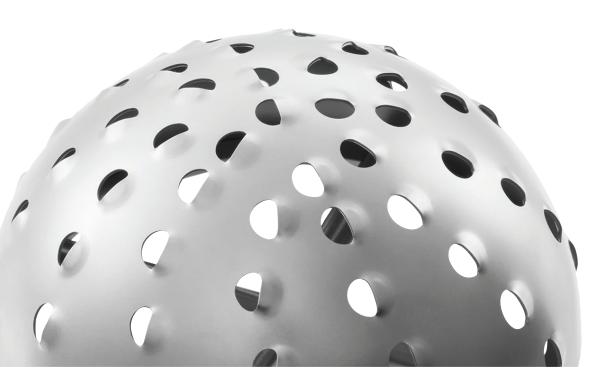

## A smooth, quick ream for accurate and consistent sizing.

Designed and manufactured for performance, Enztec Acetabular Reamers provide a smooth, quick ream. Their ultra-sharp teeth, achieved through the use of an innovative photochemical machining process, result in accurate and consistent sizing. This allows the Enztec Acetabular Reamers to be used in single-shot reaming techniques and with lower cutting forces.

## **Features**

- Sharp cutting edge achieved through photochemical machining process
- Accurate and consistent sizing
- Variety of sizes to support different patient anatomies (sizes range from 42 - 66)
- Crossbar or Bridgeback connections