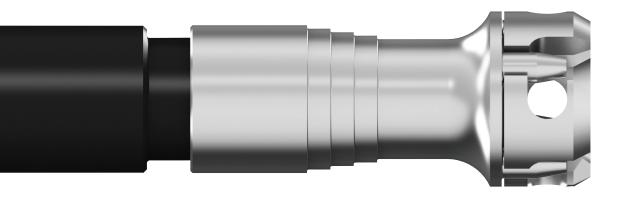

## Simple, reliable and easy to clean.

With four different power couplings available and compatible with Crossbar or Bridgeback reamers, there is an Enztec Straight Reamer Driver to suit your needs.

Designed and manufactured with reliability in mind, the Enztec Straight Reamer Driver features a removable sleeve to protect soft tissue during reaming and allow easy cleaning. It can be used in forward and reverse reaming, allowing impaction of autologous bone graft for defects.

With a low profile, the Enztec Straight Reamer Driver supports minimally invasive techniques.

## **Features**

- Removable soft tissue protection sleeve
- Reamer capture allows forward and reverse reaming
- Compatible with Crossbar or Bridgeback reamers
- Fits in most instrument trays (standard length and profile)
- Easy to clean