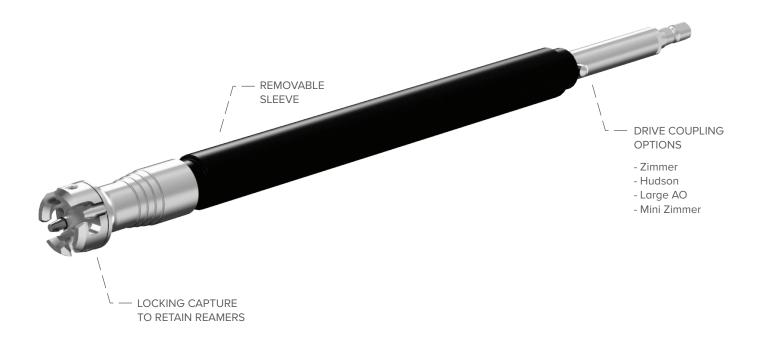

## Simple, reliable and easy to clean.

With four different power couplings available and compatible with Crossbar or Bridgeback reamers, there is an Enztec Straight Reamer Driver to suit your needs.

Designed and manufactured with reliability in mind, the Enztec Straight Reamer Driver features a removable sleeve to protect soft tissue during reaming and allow easy cleaning. It can be used in forward and reverse reaming, allowing impaction of autologous bone graft for defects.

## **Features**

- Removable soft tissue protection sleeve
- Reamer capture allows forward and reverse reaming
- Compatible with Crossbar or Bridgeback reamers
- Fits in most instrument trays (standard length and profile)
- Easy to clean

## **Specifications**

- Materials: Stainless Steel, Propylux
- Weight: 285 340g / 0.6 0.7lbs
- Length: 310mm / 12.2in
- Add your logo: available