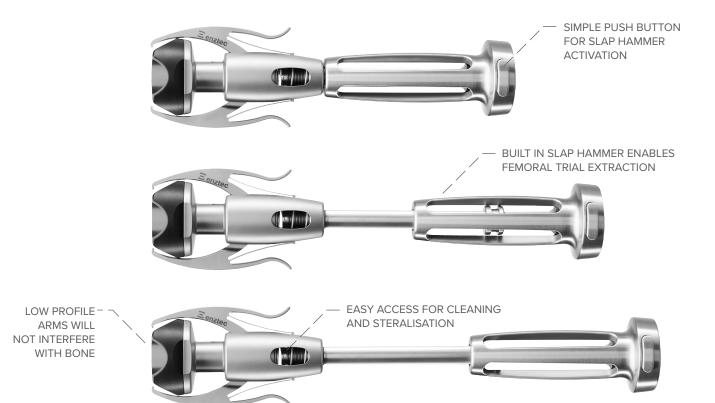

## Providing femoral trial extraction as well as impaction of final components.

The Enztec Femoral Impactor with Slap Hammer is efficient and easy to use, and can be configured to work with any implant system. The integral slap hammer handle allows for efficient removal of femoral trials whilst still allowing impaction with a mallet for implant seating.

With a robust design, you can rely on the Enztec Femoral Impactor with Slap Hammer to support placement, impaction and trial extraction, while ensuring stability and protection of femoral components.

#### Features

- Intuitive to use
- Integral slap hammer handle
- Configurable to suit your femoral components
- Easy to clean
- Replaceable impaction head