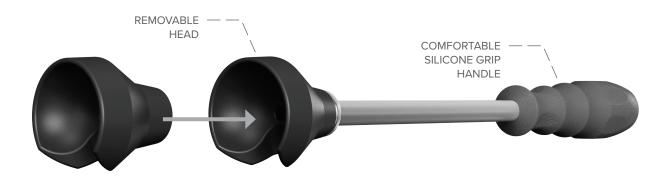

## **Features**

- Compatible with 28, 32, 36 and 40mm femoral heads
- Replaceable head
- Thin design for increased visibility
- Easy to clean removable head that can be quickly reconnected

## **Specifications**

- Materials: Silicone, Stainless Steel, Propylux
- Weight: 200g / 0.4lbs
- Handle Length: 244mm/9.6in