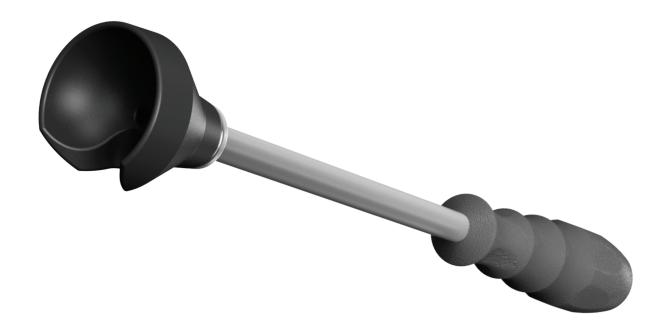

## Femoral Head Pusher

## Supporting a direct superior approach.

With limited surgical access, the Enztec Femoral Head Pusher will perform the dual function of a head impactor and head pusher.

The longer, thinner impaction shaft allows better control and pressure to be maintained on the Femoral Head during movement and provides enhanced visibility.

## **Features**

- Compatible with 28, 32, 36 and 40mm femoral heads
- Replaceable head
- Thin design for increased visibility
- Easy to clean removable head that can be quickly reconnected