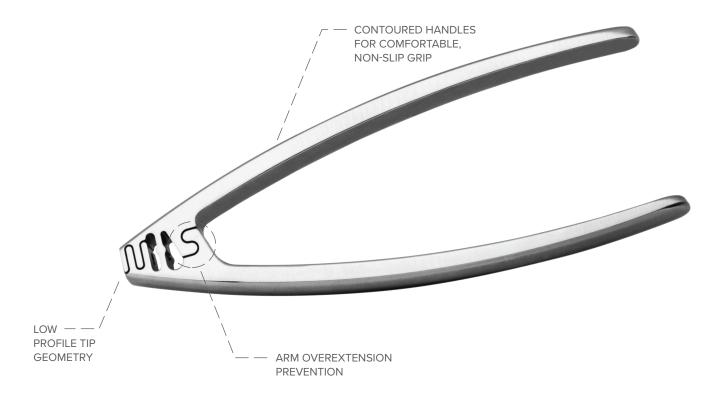

With a novel, single-piece design, the Enztec Classic Puller is simple to use and easy to clean.

The Enztec Classic Pin Puller is a lightweight, reliable pin puller you can count on.

#### Features

- Compatible with 3.2mm / 0.125in Steinmann pins
- Grasps pins with only 3.2mm / 0.125in exposed
- Contoured handle provides comfort
  and grip
- Patented design (US D796,039)